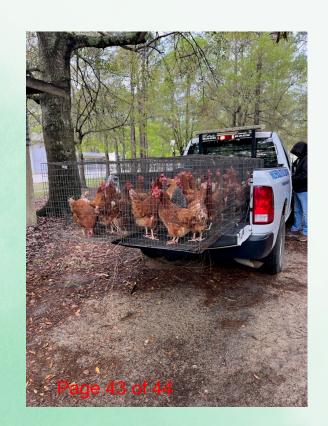

DAG update – Temporary chicken house built.

Staying on top of the TRC. Using Kevin Albrecht as engineer for projects. Discussion ensued.