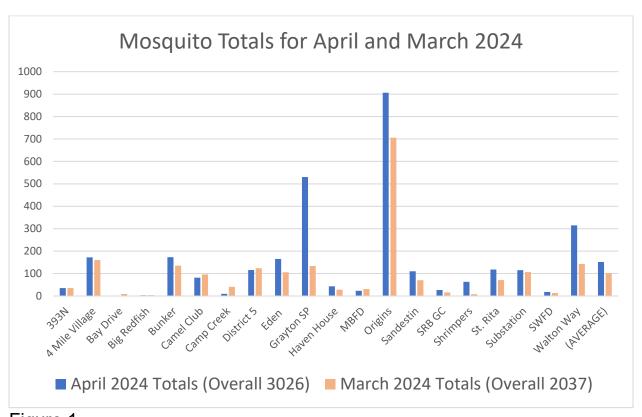

#### **OPERATIONS**

March Summary with Lab Report – Discussion ensued.

Started adulticiding in March, the first time this early.

Completed storm drain treatment in March.

14,163 storm drains checked; treated 13,290.