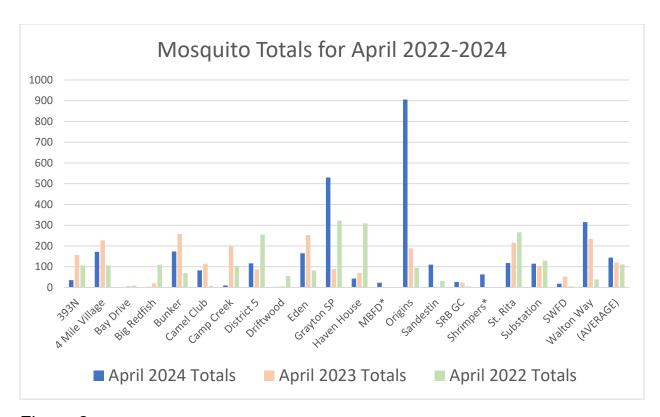

#### **OPERATIONS**

March Summary with Lab Report – Discussion ensued.

Started adulticiding in March, the first time this early.

Completed storm drain treatment in March.

14,163 storm drains checked; treated 13,290.